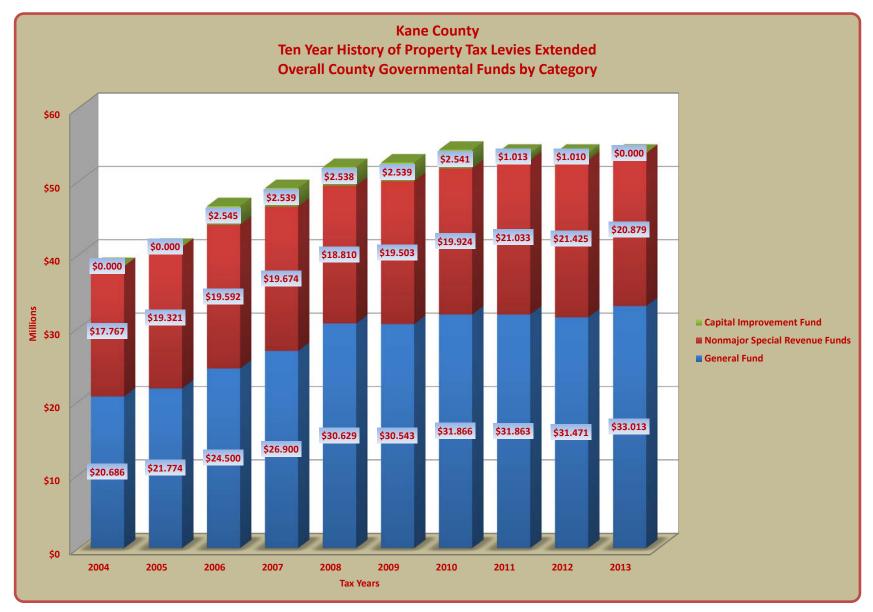

Page 9 is a similar chart which shows the ten year history of Property Taxes levied for County **Governmental Funds** by fund categories and provides the breakdown between the **General Fund**, the **Nonmajor Special Revenue Funds** and **Debt Service Funds**.

### TERRY HUNT, KANE COUNTY AUDITOR KANE COUNTY AUDITOR'S QUARTERLY FINANCIAL REPORT TEN YEAR HISTORY OF PROPERTY TAX LEVIES EXTENDED FOR COUNTY GOVERNMENTAL FUNDS BY FUND CATEGORY REVENUES RELATED TO FISCAL YEARS 2005 - 2014