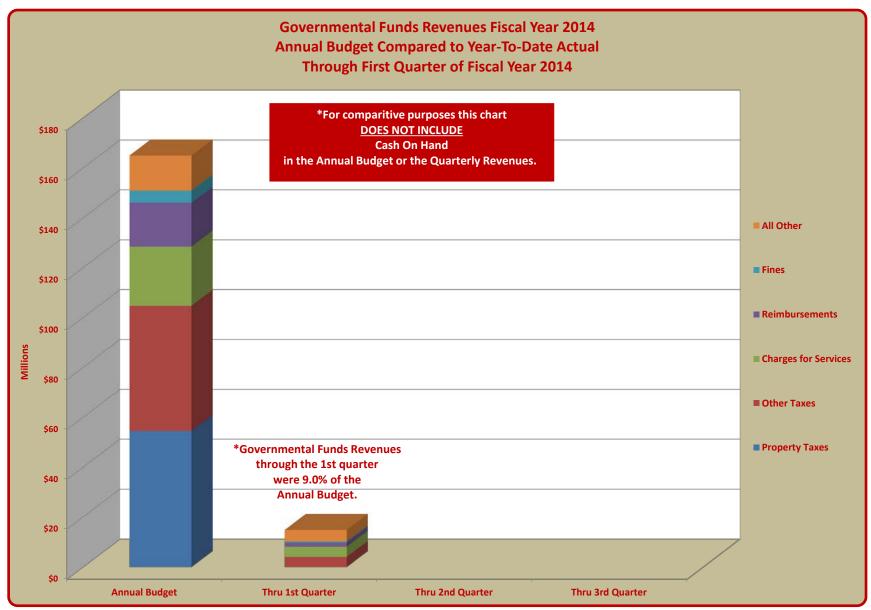

Page 2 is a chart which compares the **General Fund** revenues by source for the fiscal year 2014 annual budget to the quarter-to-date actual revenues as of the end of each of the first quarter.

In order to provide a more meaningful comparison of year-to-date revenues to the annual budget, "Cash On Hand" (which is an integral part of the annual budget but is not revenue generated during the course of the year) is not included on the chart. Cash on Hand is included in all of the applicable financial statements included in the report.

Page 10 is a chart, similar to the one on page 2, except this chart compares the combined **Governmental Fund** revenues by source for the fiscal year 2014 annual budget to the quarter-to-date actual revenues as of the end of each of the first quarter.

In order to provide a more meaningful comparison of year-to-date revenues to the annual budget, "Cash On Hand" (which is an integral part of the annual budget but is not revenue generated during the course of the year) is not included on the chart. Cash on Hand is included in all of the applicable financial statements included in the report.

### TERRY HUNT, KANE COUNTY AUDITOR KANE COUNTY AUDITOR'S QUARTERLY FINANCIAL REPORT GOVERNMENTAL FUNDS REVENUES FISCAL YEAR 2014 ANNUAL BUDGET COMPARED TO YEAR-TO-DATE ACTUAL THROUGH FIRST QUARTER OF FISCAL YEAR 2014