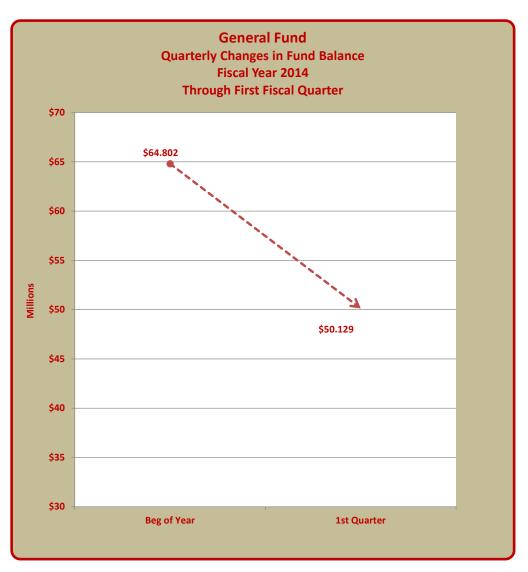

The following pages describe the various schedules and charts included in the report and provide additional clarification.

Page 1 is a schedule of the annual budget and year to date actual activity of the **General Fund** on a stand-alone basis. The accompanying chart illustrates the actual quarter-to-date changes in the General Fund as of the end of the reporting period.

## TERRY HUNT, KANE COUNTY AUDITOR KANE COUNTY AUDITOR'S QUARTERLY FINANCIAL REPORT STATEMENT OF REVENUES, EXPENDITURES AND CHANGES IN THE GENERAL FUND FISCAL QUARTER ENDED FEBRUARY 28, 2014

|                                                   |    | Gener                        | al Fund                       |
|---------------------------------------------------|----|------------------------------|-------------------------------|
|                                                   |    | Budget<br>Fiscal Year Totals | Actual<br>Year To Date Totals |
| Revenues:                                         | L  |                              |                               |
| Property Taxes                                    | \$ | 33,012,567                   | C                             |
| Other Taxes                                       |    | 20,713,000                   | 1,578,271                     |
| Licenses and Permits                              |    | 615,500                      | 137,294                       |
| Grants                                            |    | 824,113                      | 120,000                       |
| Charges for Services                              |    | 13,841,326                   | 2,296,847                     |
| Fines                                             |    | 3,619,200                    | 267,315                       |
| Reimbursements                                    |    | 6,349,759                    | 619,813                       |
| Interest                                          |    | 129,200                      | 41,401                        |
| Miscellaneous                                     |    | 197,857                      | 31,099                        |
| Cash on Hand                                      |    | 1,187,906                    | C                             |
| Total Revenues                                    | \$ | 80,490,428                   | 5,092,040                     |
| Expenditures and Encumbrances:                    |    |                              |                               |
| Personnel                                         | \$ | 57,135,037                   | 12,380,737                    |
| Contractual Services                              |    | 11,414,993                   | 2,372,795                     |
| Commodities                                       |    | 5,804,061                    | 1,251,730                     |
| Capital                                           |    | 460,846                      | 66,612                        |
| Debt Service - Principal                          |    | 1,395,000                    | 1,395,000                     |
| Debt Service - Interest                           |    | 70,716                       | 49,359                        |
| Debt Service - Requirement                        |    | 0                            | ,                             |
| Contingency and Other                             |    | 1,851,947                    | (                             |
| Total Expenditures and Encumbrances               | \$ | 78,132,600                   | 17,516,233                    |
| Excess (Deficiency) of Revenues Over Expenditures | \$ | 2,357,828                    | (12,424,193                   |
| Other Financing Sources (Uses):                   |    |                              |                               |
| Issuance of Bonds                                 | \$ | 0                            | (                             |
| Premium on Bonds Sold                             |    | 0                            | (                             |
| Transfers In                                      |    | 2,597,800                    | 2,537,985                     |
| Transfers Out                                     |    | 4,955,628                    | 4,955,628                     |
| Total Other Financing Sources (Uses)              | \$ | (2,357,828)                  | (2,417,643                    |
| Less Encumbrances included above:                 |    |                              |                               |
| Contractual Services                              | \$ |                              | 54,231                        |
| Commodities                                       |    |                              | 50,717                        |
| Capital                                           |    |                              | 63,305                        |
| Contingency and Other                             |    |                              | (                             |
| Total Encumbrances included above                 |    |                              | 168,253                       |
| Net Change in Fund Balance                        | \$ | 0                            | (14,673,583                   |
| Fund Balance, Beginning of Year                   | \$ |                              | 64,802,137                    |
| Fund Balance, End of Quarter                      | \$ |                              | 50,128,554                    |