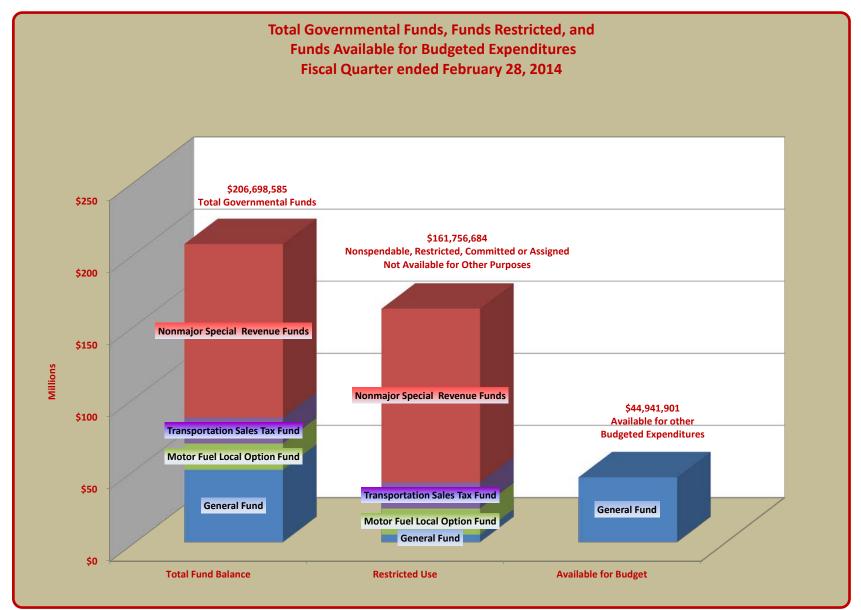

Page 7 is a chart which shows the **Governmental Funds** (as detailed on the previous page) in three categories. First is the total Governmental Funds balance. Second is that portion of the overall Governmental Funds with specific allocations. Those funds are unavailable for general use. In accounting terms they may be further classified as being non-spendable, restricted, committed, or assigned. The third bar shows the portion of the General Fund that is available to finance the budgeted operations of the county.

### TERRY HUNT, KANE COUNTY AUDITOR KANE COUNTY AUDITOR'S QUARTERLY FINANCIAL REPORT COMPARISONS OF GOVERNMENTAL FUNDS OVERALL, RESTRICTED AND AVAILABLE FISCAL QUARTER ENDED FEBRUARY 28, 2014