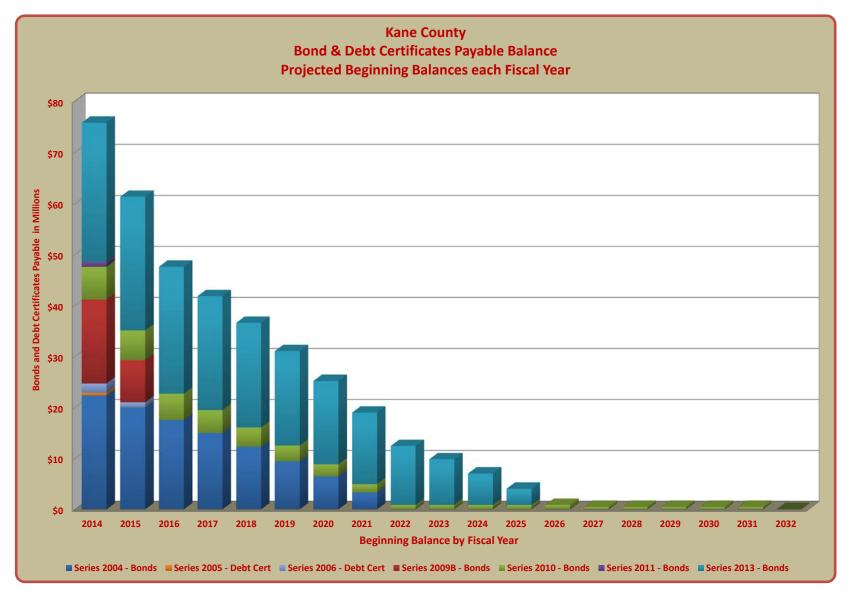

Page 20 provides information related to Bonds, and tracks the activity from the beginning of the fiscal year through the end of the quarterly period. These schedules show the County's activities related to the issuance and repayments of bond principal, interest and other associated costs. There are three columns to identify the new bond issue, the normally scheduled principal payments, and the principal reduced through the refunding.

The payment schedule is divided into three sections – the current year, the next four years of a five year plan, and payments scheduled beyond the next five years.

Page 21 is a chart that displays the County's total indebtedness in Bonds and Debt Certificates as of the beginning of fiscal year 2014 and all subsequent fiscal years though the projected repayment of all currently outstanding debts.