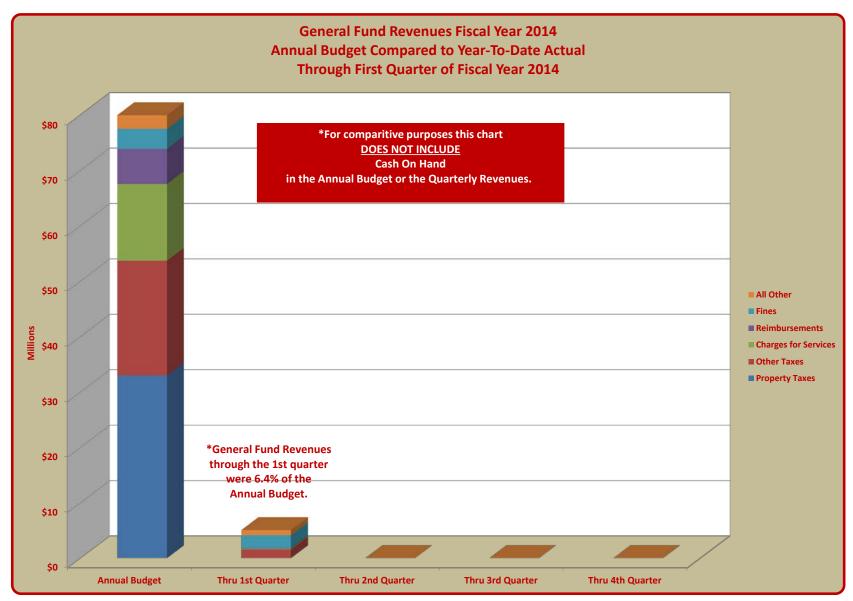

Page 2 is a chart which compares the **General Fund** revenues by source for the fiscal year 2014 annual budget to the quarter-to-date actual revenues as of the end of each of the first quarter.

In order to provide a more meaningful comparison of year-to-date revenues to the annual budget, "Cash On Hand" (which is an integral part of the annual budget but is not revenue generated during the course of the year) is not included on the chart. Cash on Hand is included in all of the applicable financial statements included in the report.

### TERRY HUNT, KANE COUNTY AUDITOR KANE COUNTY AUDITOR'S QUARTERLY FINANCIAL REPORT GENERAL FUND REVENUES FISCAL YEAR 2014 ANNUAL BUDGET COMPARED TO YEAR-TO-DATE ACTUAL THROUGH FIRST QUARTER OF FISCAL YEAR 2014