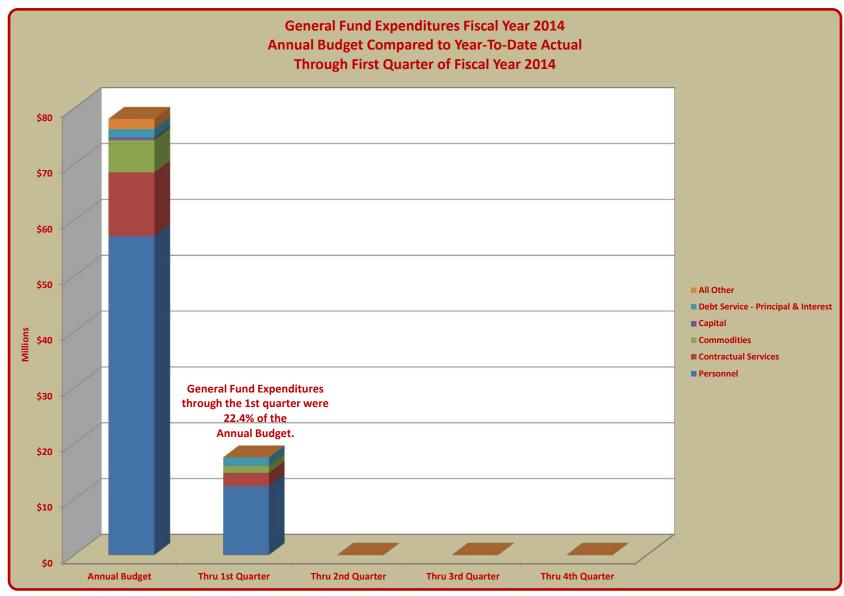

Page 5 is a chart which compares the **General Fund** expenditures for the fiscal year 2014 annual budget to the quarter-to-date expenditures as of the end of each of the first quarter.

Page 6 is a combined statement of the 105 five individual **Governmental Funds** currently active. They are categorized into the General Fund, Major Special Revenue Funds, and Nonmajor Funds (which include the Nonmajor Special Revenue Funds, Debt Service Funds, Capital Projects Funds and the Permanent Fund.) The combined Governmental Funds activities are shown for both the annual budget and the actual quarter-to-date results.

### TERRY HUNT, KANE COUNTY AUDITOR KANE COUNTY AUDITOR'S QUARTERLY FINANCIAL REPORT GENERAL FUND EXPENDITURES FISCAL YEAR 2014 ANNUAL BUDGET COMPARED TO YEAR-TO-DATE ACTUAL THROUGH FIRST QUARTER OF FISCAL YEAR 2014