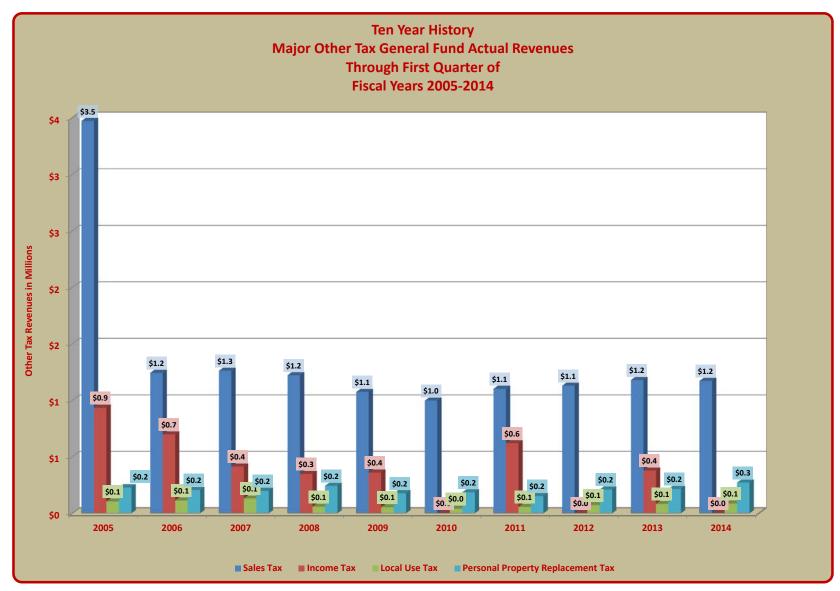

Page 4 is a chart which displays a ten year history of the major elements of the Other Tax revenues included in the **General Fund**. (Please note - these are the actual revenues received from Sales Tax, Income Tax, Local Use Tax and Personal Property Replacement Tax for the same reporting period of each fiscal year from 2005 through the current quarter in 2014.)

### TERRY HUNT, KANE COUNTY AUDITOR KANE COUNTY AUDITOR'S QUARTERLY FINANCIAL REPORT MAJOR OTHER TAX GENERAL FUND REVENUES COMPARATIVE HISTORY FOR FISCAL YEARS 2004 - 2013