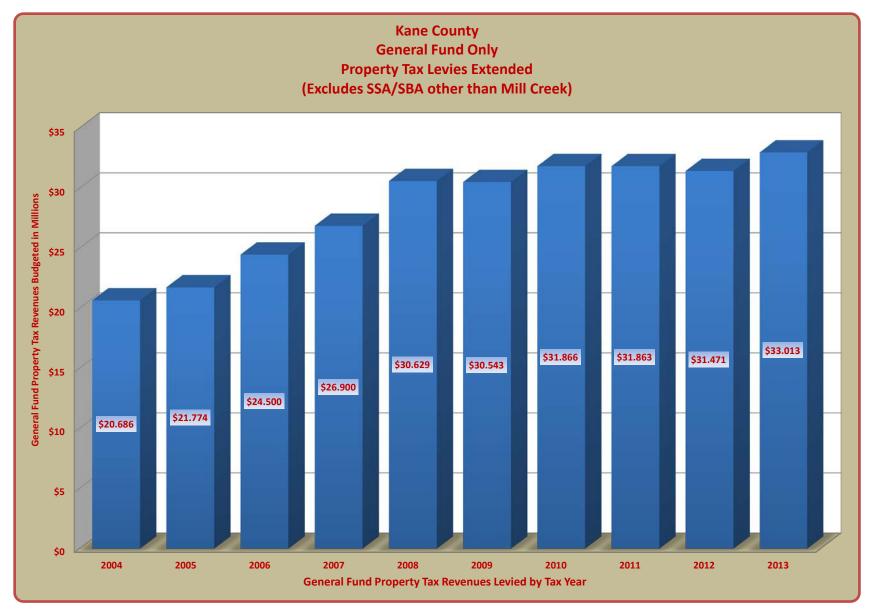

Page 3 is another chart which displays a ten year history of the Kane County property tax levies for the **General Fund** revenues <u>only</u> and does not include levies for SSAs or SBAs – except for the Mill Creek SSA which is part of the nonmajor special revenues. (A similar chart including the property tax levies for all Governmental Funds appears later in this report.) The graph represents levies for the tax years described below, and the revenues collected relate to the following fiscal year.

### TERRY HUNT, KANE COUNTY AUDITOR KANE COUNTY AUDITOR'S QUARTERLY FINANCIAL REPORT TEN YEAR HISTORY OF PROPERTY TAX LEVIES EXTENDED FOR FOR GENERAL FUND ONLY REVENUES RELATED TO FISCAL YEARS 2005 - 2014