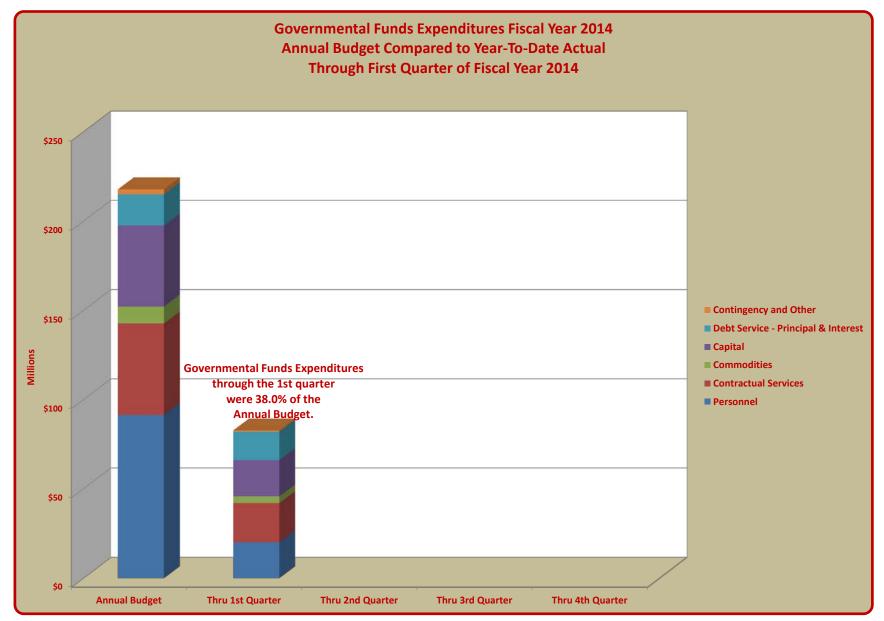

Page 11 is the same format as above, but this chart compares the combined **Governmental Fund** expenditures for the fiscal year 2014 annual budget to the quarter-to-date actual expenditures as of the end of each of the first quarter.

### TERRY HUNT, KANE COUNTY AUDITOR KANE COUNTY AUDITOR'S QUARTERLY FINANCIAL REPORT GOVERNMENTAL FUNDS EXPENDITURES FISCAL YEAR 2014 ANNUAL BUDGET COMPARED TO YEAR-TO-DATE ACTUAL THROUGH FIRST QUARTER OF FISCAL YEAR 2014