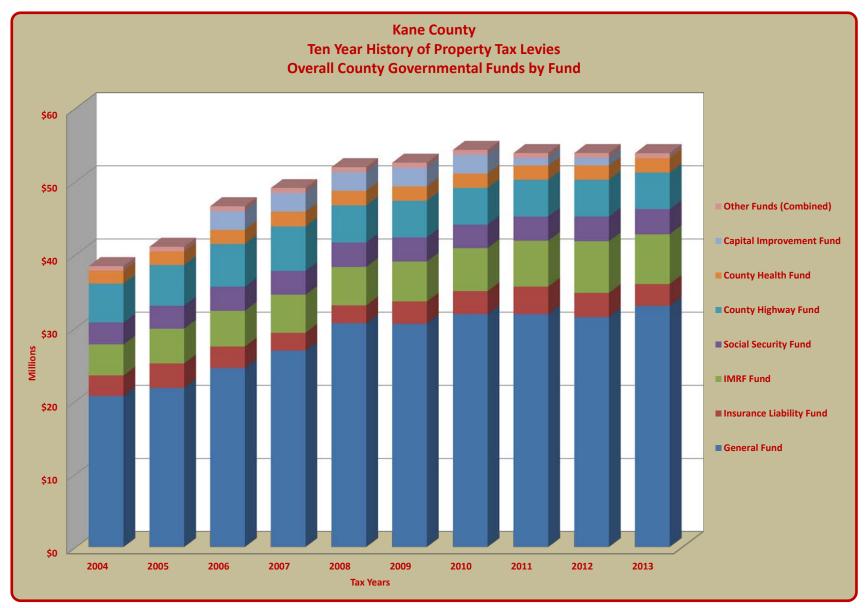

Page 8 is a chart which shows the ten year history of Property Taxes levied for County **Governmental Funds** for the individual funds. It is similar to the chart on page 3 but because it is not only for the General Fund, this chart also includes the property tax levies for **Nonmajor Special Revenue Funds** and **Debt Service Funds**.

### TERRY HUNT, KANE COUNTY AUDITOR KANE COUNTY AUDITOR'S QUARTERLY FINANCIAL REPORT TEN YEAR HISTORY OF PROPERTY TAX LEVIES FOR COUNTY GOVERNMENTAL FUNDS BY FUND REVENUES RELATED TO FISCAL YEARS 2005 - 2014